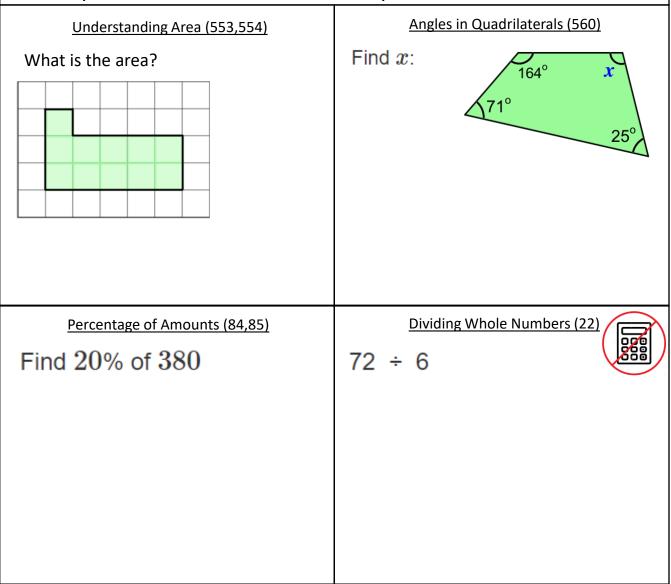

### Homework 1 – Due: \_\_\_\_\_

Make sure you log on to HegartyMaths for help if you need it. The clip number is shown with the topic.

| $rac{Percentage of Amounts (84,85)}{Find 10\% of 330}$ | Dividing Whole Numbers (22)<br>310 ÷ 5                               |
|---------------------------------------------------------|----------------------------------------------------------------------|
|                                                         |                                                                      |
|                                                         |                                                                      |
|                                                         |                                                                      |
| Angles in Triangles (485)                               | Intro to Probability (349,350)                                       |
| Find $x$ :                                              | Describe using impossible, unlikely, even chance, likely or certain: |
| 40 <i>2</i><br>68°                                      | Roll a 7 on a fair six sided dice.                                   |
| 00                                                      |                                                                      |
|                                                         |                                                                      |
|                                                         |                                                                      |