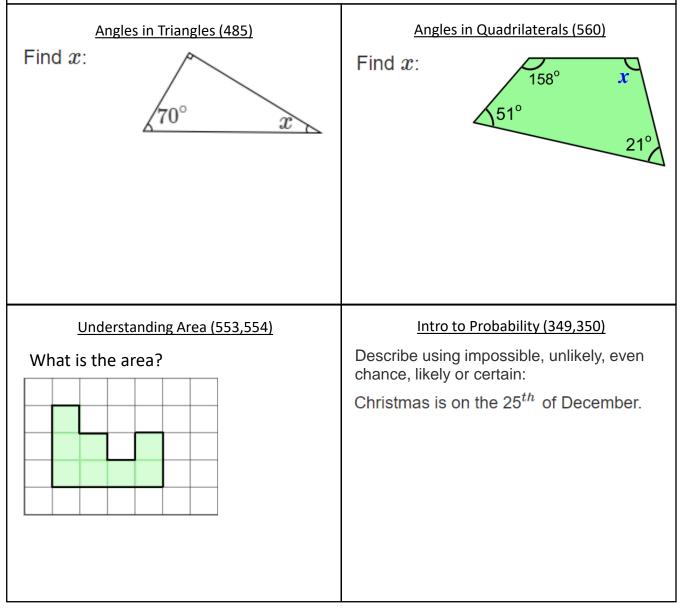

### Homework 1 – Due: \_\_\_\_\_

Make sure you log on to HegartyMaths for help if you need it. The clip number is shown with the topic.

| $rac{Percentage of Amounts (84,85)}{Find 10\% of 330}$ | Dividing Whole Numbers (22)<br>310 ÷ 5                               |
|---------------------------------------------------------|----------------------------------------------------------------------|
|                                                         |                                                                      |
|                                                         |                                                                      |
|                                                         |                                                                      |
| Angles in Triangles (485)                               | Intro to Probability (349,350)                                       |
| Find $x$ :                                              | Describe using impossible, unlikely, even chance, likely or certain: |
| 40 <i>2</i><br>68°                                      | Roll a 7 on a fair six sided dice.                                   |
| 00                                                      |                                                                      |
|                                                         |                                                                      |
|                                                         |                                                                      |